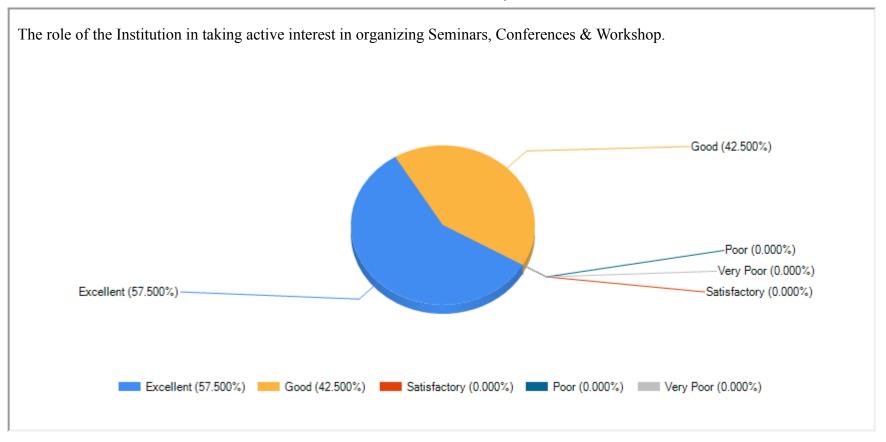

|
|                                                                                                  |
|                                                                                                  |
|                                                                                                  |
|                                                                                                  |
|                                                                                                  |
|                                                                                                  |
|                                                                                                  |



11/27





















21/27

| The role of the Central Library of the College in providing comprehensive computerized services. |  |
|--------------------------------------------------------------------------------------------------|--|
|                                                                                                  |  |
|                                                                                                  |  |
|                                                                                                  |  |
|                                                                                                  |  |
|                                                                                                  |  |
|