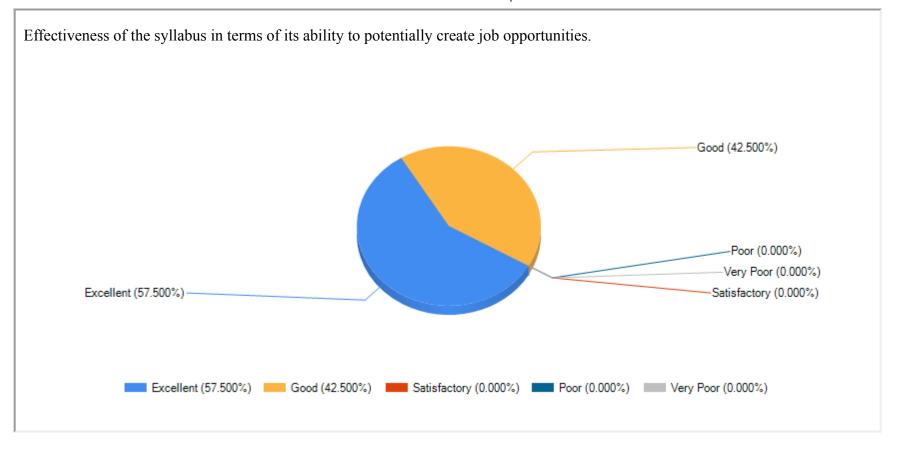

MILLI EDUCATIONAL ORGANISATION







| Feedback Name | Teachers Feedback on Curriculum |  |
|---------------|---------------------------------|--|
| Session       | 2022-2023                       |  |
|               |                                 |  |

















| How far does the syllabus upgrade a 12 standard pass student to the entry gate of master degree? |
|--------------------------------------------------------------------------------------------------|
|                                                                                                  |
|                                                                                                  |
|                                                                                                  |
|                                                                                                  |
|                                                                                                  |
|