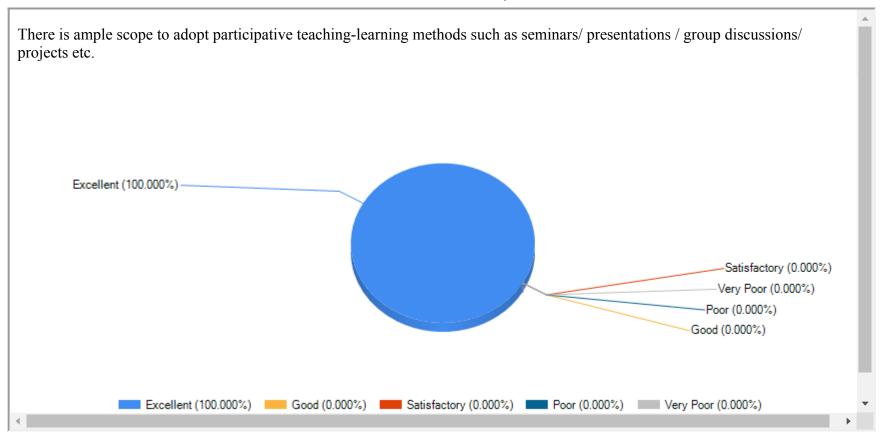

MILLI EDUCATIONAL ORGANISATION







| Feedback Name | Teachers Feedback on Curriculum |  |
|---------------|---------------------------------|--|
| Session       | 2022-2023                       |  |
|               |                                 |  |

















| How far does the syllabus upgrade a 12 standard pass student to the entry gate of master degree? |
|--------------------------------------------------------------------------------------------------|
|                                                                                                  |
|                                                                                                  |
|                                                                                                  |
|                                                                                                  |
|                                                                                                  |
|