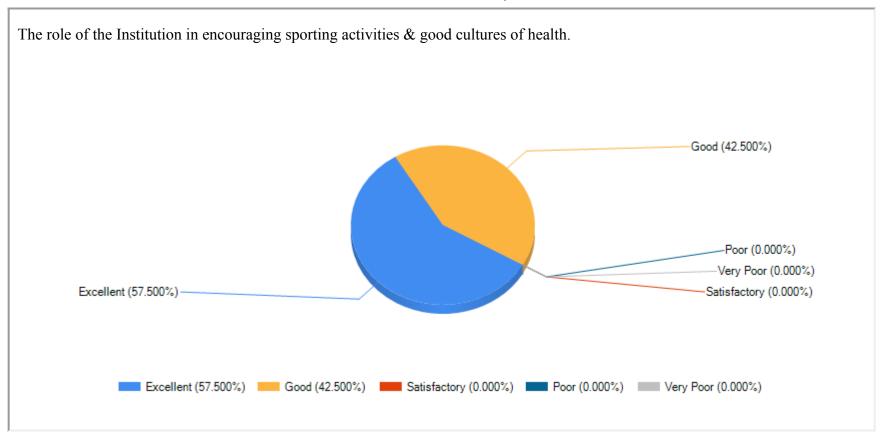

|
|                                                                                                  |
|                                                                                                  |
|                                                                                                  |
|                                                                                                  |
|                                                                                                  |
|                                                                                                  |
|                                                                                                  |



11/27





















21/27

| The role of the Central Library of the College in providing comprehensive computerized services. |  |
|--------------------------------------------------------------------------------------------------|--|
|                                                                                                  |  |
|                                                                                                  |  |
|                                                                                                  |  |
|                                                                                                  |  |
|                                                                                                  |  |
|