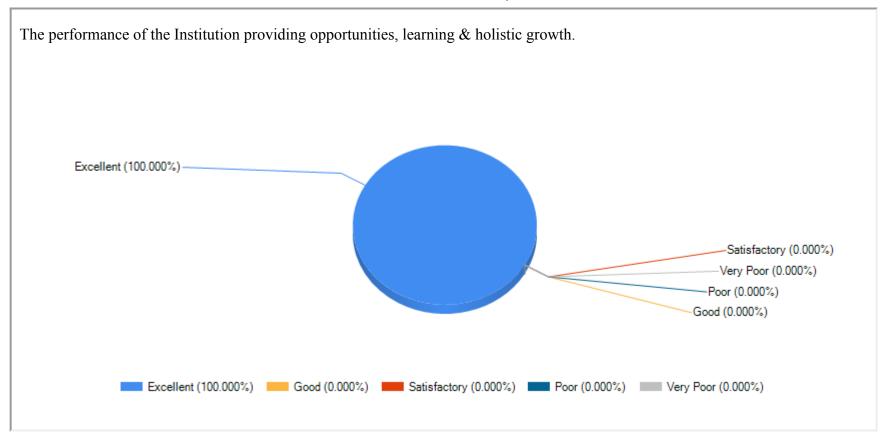

|
|                                                                                                  |
|                                                                                                  |
|                                                                                                  |
|                                                                                                  |
|                                                                                                  |
|                                                                                                  |
|                                                                                                  |



11/27





















21/27

| The role of the Central Library of the College in providing comprehensive computerized services. |  |
|--------------------------------------------------------------------------------------------------|--|
|                                                                                                  |  |
|                                                                                                  |  |
|                                                                                                  |  |
|                                                                                                  |  |
|                                                                                                  |  |
|