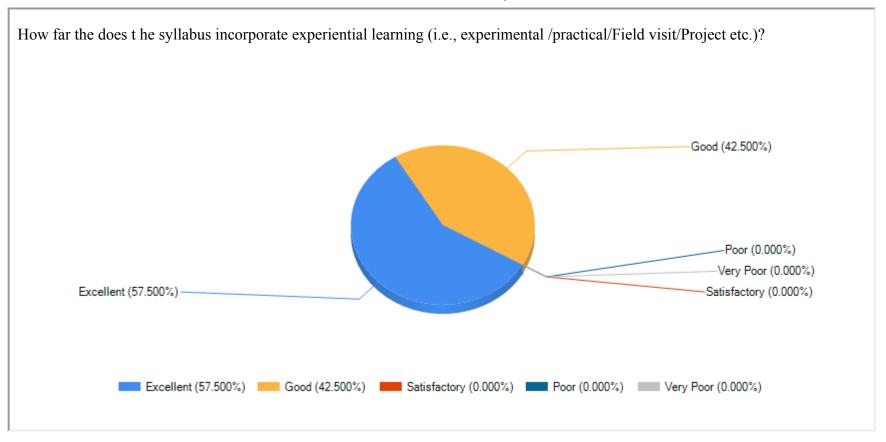

|
|                                                                                                  |
|                                                                                                  |
|                                                                                                  |
|                                                                                                  |
|                                                                                                  |
|                                                                                                  |
|                                                                                                  |



11/27





















21/27

| The role of the Central Library of the College in providing comprehensive computerized services. |  |
|--------------------------------------------------------------------------------------------------|--|
|                                                                                                  |  |
|                                                                                                  |  |
|                                                                                                  |  |
|                                                                                                  |  |
|                                                                                                  |  |
|