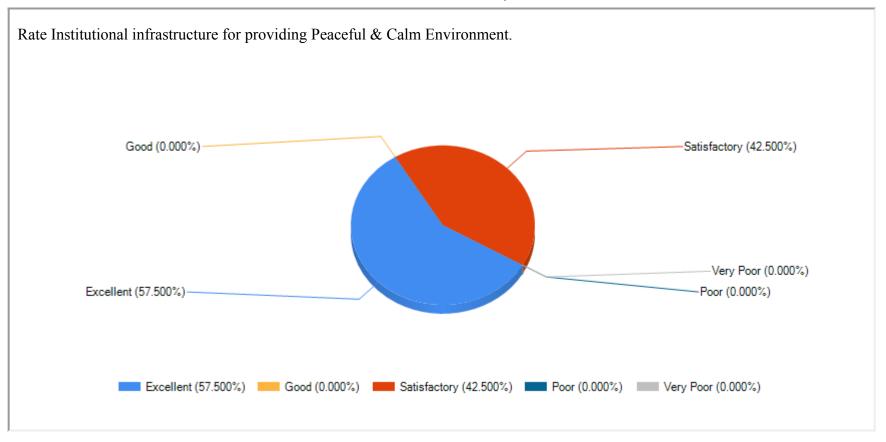

|  |
|                                                                                                  |  |
|                                                                                                  |  |
|                                                                                                  |  |
|                                                                                                  |  |
|                                                                                                  |  |
|                                                                                                  |  |
|                                                                                                  |  |

about:blank 22/27







26/27



Print

about:blank 27/27