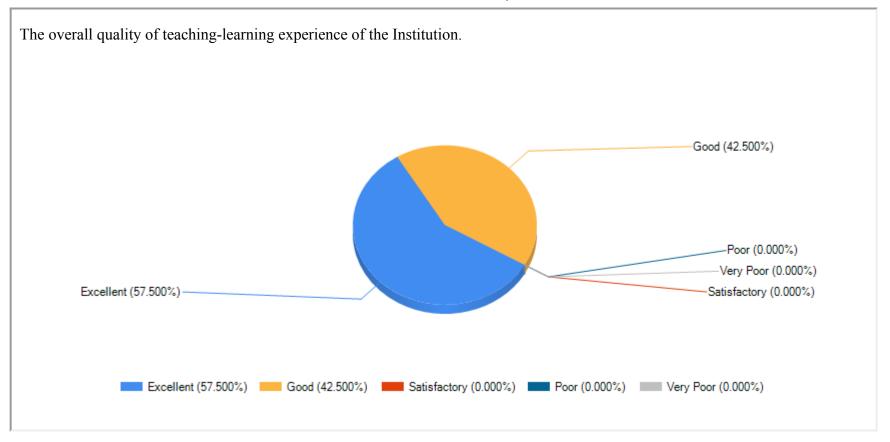

|  |
|                                                                                                  |  |
|                                                                                                  |  |
|                                                                                                  |  |
|                                                                                                  |  |
|                                                                                                  |  |
|                                                                                                  |  |
|                                                                                                  |  |

about:blank 22/27







26/27



Print

about:blank 27/27