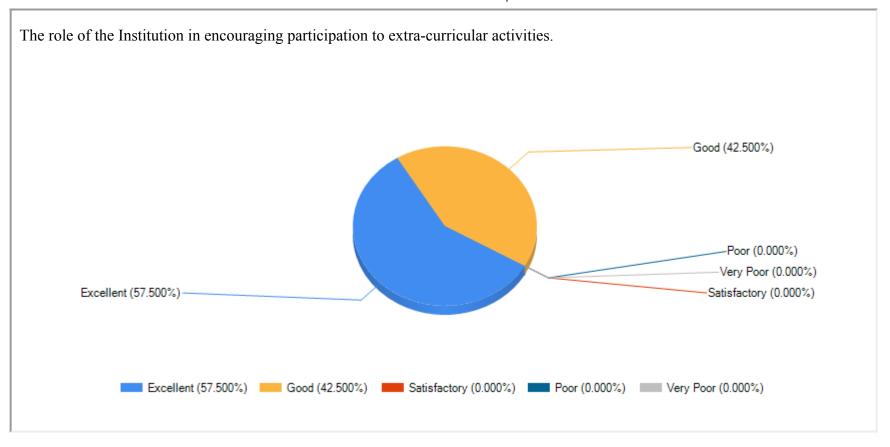

|
|                                                                                                  |
|                                                                                                  |
|                                                                                                  |
|                                                                                                  |
|                                                                                                  |
|                                                                                                  |
|                                                                                                  |



11/27





















21/27

| The role of the Central Library of the College in providing comprehensive computerized services. |  |
|--------------------------------------------------------------------------------------------------|--|
|                                                                                                  |  |
|                                                                                                  |  |
|                                                                                                  |  |
|                                                                                                  |  |
|                                                                                                  |  |
|