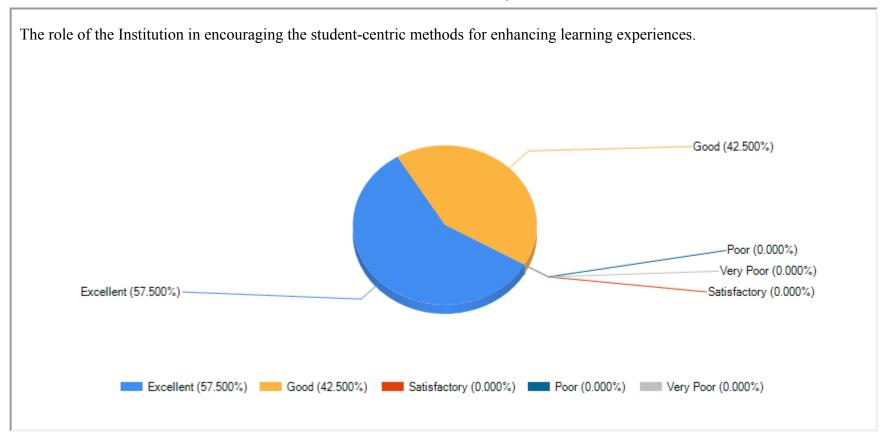

|
|                                                                                                  |
|                                                                                                  |
|                                                                                                  |
|                                                                                                  |
|                                                                                                  |
|                                                                                                  |
|                                                                                                  |



11/27





















21/27

| The role of the Central Library of the College in providing comprehensive computerized services. |  |
|--------------------------------------------------------------------------------------------------|--|
|                                                                                                  |  |
|                                                                                                  |  |
|                                                                                                  |  |
|                                                                                                  |  |
|                                                                                                  |  |
|