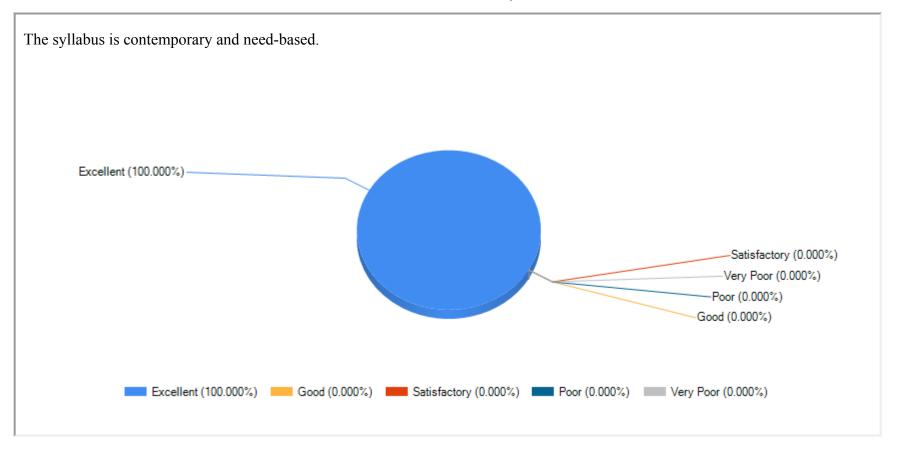

MILLI EDUCATIONAL ORGANISATION







| Feedback Name | Teachers Feedback on Curriculum |  |
|---------------|---------------------------------|--|
| Session       | 2022-2023                       |  |
|               |                                 |  |

















| How far does the syllabus upgrade a 12 standard pass student to the entry gate of master degree? |
|--------------------------------------------------------------------------------------------------|
|                                                                                                  |
|                                                                                                  |
|                                                                                                  |
|                                                                                                  |
|                                                                                                  |
|