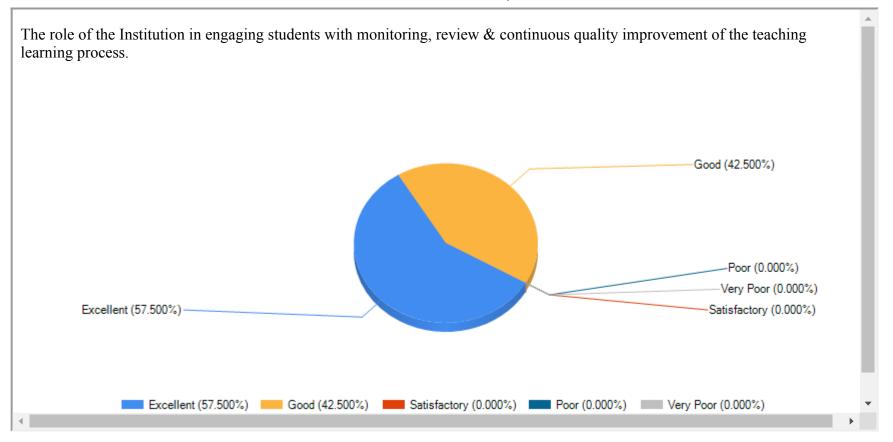

|
|                                                                                                  |
|                                                                                                  |
|                                                                                                  |
|                                                                                                  |
|                                                                                                  |
|                                                                                                  |
|                                                                                                  |



11/27





















21/27

| The role of the Central Library of the College in providing comprehensive computerized services. |  |
|--------------------------------------------------------------------------------------------------|--|
|                                                                                                  |  |
|                                                                                                  |  |
|                                                                                                  |  |
|                                                                                                  |  |
|                                                                                                  |  |
|