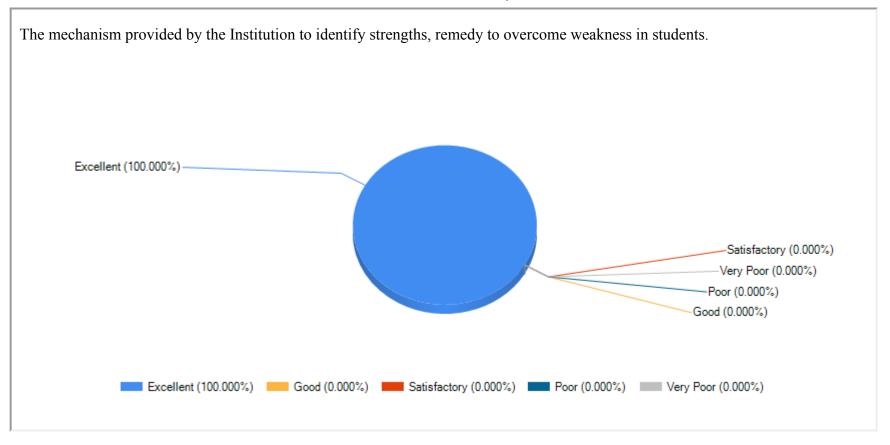

|
|                                                                                                  |
|                                                                                                  |
|                                                                                                  |
|                                                                                                  |
|                                                                                                  |
|                                                                                                  |
|                                                                                                  |



11/27





















21/27

| The role of the Central Library of the College in providing comprehensive computerized services. |  |
|--------------------------------------------------------------------------------------------------|--|
|                                                                                                  |  |
|                                                                                                  |  |
|                                                                                                  |  |
|                                                                                                  |  |
|                                                                                                  |  |
|